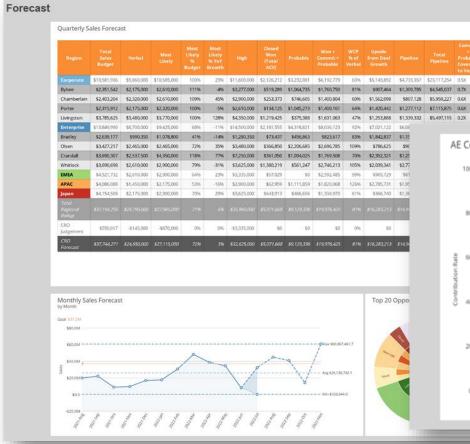

## ACCESS GD CLIENT DASHBOARD

Through our robust, client-facing tech platform – ACCESSGD – we provide integrated, real-time, tailored visibility into your brand's inventory & performance.

| Service Levels                                     | Description                                                                                                                                                                                                                         | Target | Current<br>Month | Year To<br>Date       |
|----------------------------------------------------|-------------------------------------------------------------------------------------------------------------------------------------------------------------------------------------------------------------------------------------|--------|------------------|-----------------------|
| Customer Service                                   | Consumer Care inquiries addressed within 3 business hours                                                                                                                                                                           | 99%    | 100%             | 100%                  |
| Receiving                                          | Receipts delivered to Go Direct by noon are entered into stock on the same day.                                                                                                                                                     | 99%    | 100%             | 100%                  |
|                                                    | Receipts entered into stock within 24 hours of delivery to dock                                                                                                                                                                     | 99%    | 100%             | 100%                  |
| Non-Compliant Receipts                             | Receipts entered into stock within 48 hours of delivery to dock                                                                                                                                                                     | 99%    | 100%             | 100%                  |
|                                                    | Non-compliant receipt notification to customer done within 4 business hours                                                                                                                                                         | 99%    | 100%             | 100%                  |
| Direct-to-Consumer<br>Order Fulfillment            | Orders received by 12 PMPM EST will be picked, packed and shipped on the same day                                                                                                                                                   | 99%    | 99.5%            | 99.5%                 |
|                                                    | Orders received after 12 PM EST will be picked, packed and shipped within 24 hours                                                                                                                                                  | 99%    | 99.5%            | 99.5%                 |
| Direct-to-Retail Order<br>Fulfillment              | Orders received by 12 PM EST will be picked, packed and shipped on the same day (unless delivery scheduling in required)                                                                                                            | 99%    | 99.5%            | 100%                  |
|                                                    | Orders received after 12 PM EST will be picked, packed and shipped within 24 hours (unless delivery scheduling in<br>required)                                                                                                      | 99%    | 100%             | 100%                  |
| Wholesale Order<br>Fulfillment                     | Orders will be picked, packed and shipped within 48 hours                                                                                                                                                                           | 99%    | N/A              | N/A                   |
| Order Accuracy                                     | Orders picked, packed, and shipped accurately<br>The investigation for such issues will be completed and results communicated to JUUL within 48 hrs.                                                                                | 99%    | 100%             | 99.99% <mark>*</mark> |
| Rush Order Fulfillment<br>for Retail and Wholesale | Rush orders received for Direct-to-Consumer orders by 3 PM EST will be picked, packed and shipped on the same day.<br>The contact center will send an email to the Go Direct customer service team advising them of the rush order. | 99%    | N/A              | N/A                   |
|                                                    | Rush orders received for Direct-to-Retail and Wholesale orders by 2 PM EST will be picked, packed and shipped on the<br>same day. Extremely large LTL orders may not be accommodated due to scheduling restrictions.                | 99%    | N/A              | N/A                   |
|                                                    | If Go Direct is unable to meet the fulfillment requirements, they will contact JUUL within four (4) business hours to provide a corrective action plan to remedy the situation.                                                     | 99%    | N/A              | N/A                   |
| Return Processing                                  | Consumer returns sent back to Go Direct will be processed daily, Monday through Friday, within 72 hours.*                                                                                                                           | 99%    | 100%             | 100%                  |
| Inventory Management                               | Go Direct will maintain accurate inventory and complete cycle counts on a monthly basis.                                                                                                                                            | 99%    | 99.99%           | 99.97%                |
| Shipping                                           | Go Direct will hold carriers accountable for on-time delivery based on their published transit times and delivery<br>services                                                                                                       | 98%    | 99.97%           | 99.97%                |
| accessGD                                           | accessGD will be always accessible and available outside of schedule maintenance                                                                                                                                                    | 99%    | 100%             | 99.99%*               |
| Invoicing                                          | The invoices will be sent to JUUL on the 5th business day of each month in PDF and Excel formats.                                                                                                                                   | 99%    | 100%             | 100%                  |
| Monthly Business<br>Reviews                        | Go Direct will conduct monthly business reviews on the first Friday of each month.                                                                                                                                                  | 99%    | 100%             | 100%                  |